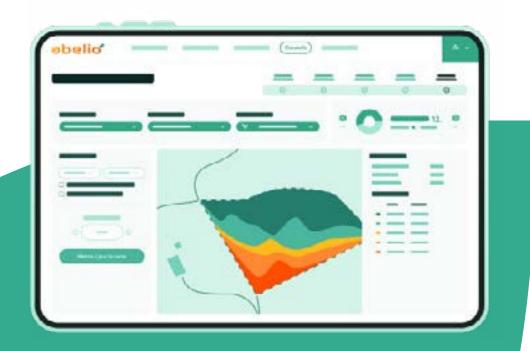

### A turnkey solution to simplify your daily life!

Find maps, alerts and modulation files on a single platform, connected to farming tools (traceability, weather stations, etc.)

Biomass forecasting of cover crops using satellite

## **Optimize your nitrogen intakes**

Improve your performance by providing the right dose, in the right place!

- Generation of reliable agronomic advice available within 1 hour after adding a plot, unlimited updatable and at no additional cost
- **o** Use of the **latest satellite imagery**, continuously exploitable
- Solution of the console of the conso for **automatic modulations**. Manual modulation available via mobile app