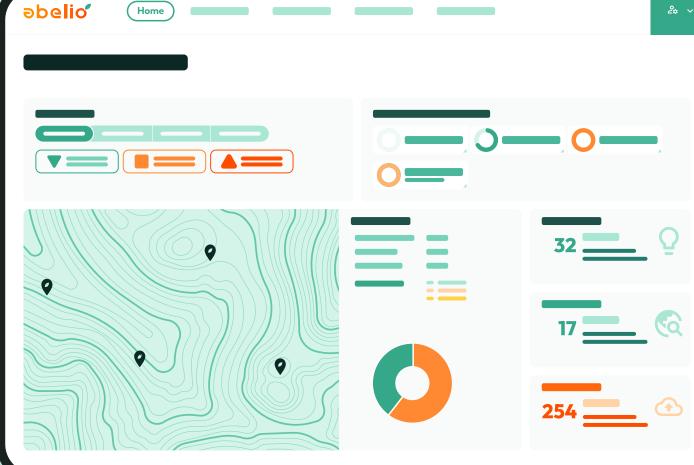

### A turnkey solution to simplify your daily life!

Find maps, alerts and modulation files on a single platform, connected to farming tools (traceability, weather stations, etc.)

Biomass forecasting of cover crops using satellite