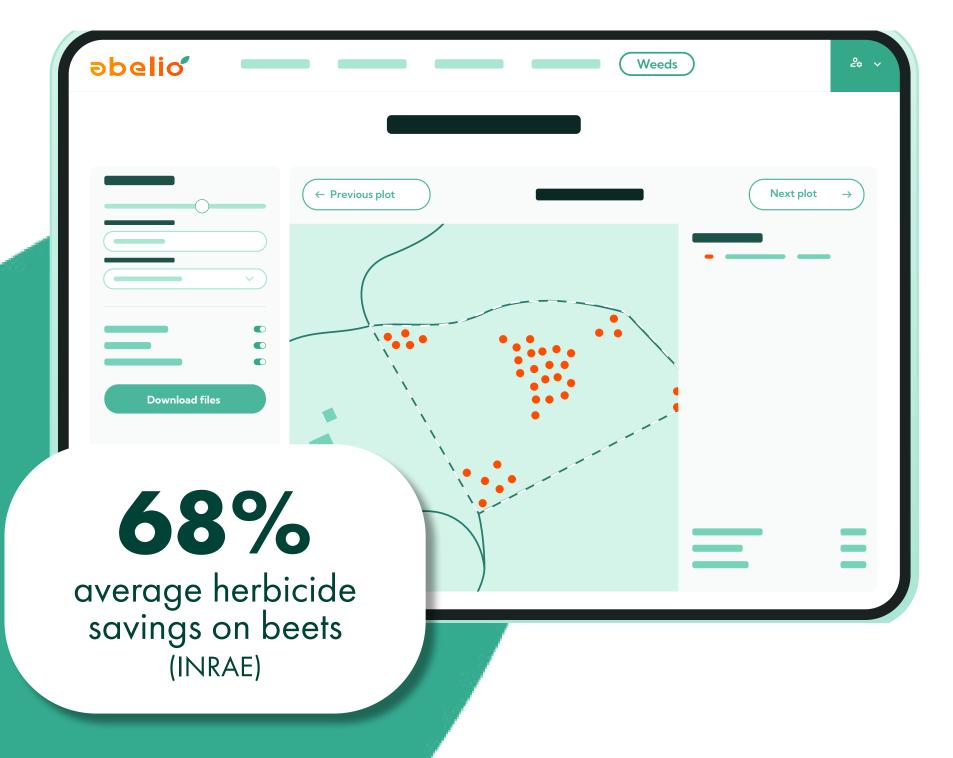

## Detect your weeds

### Locate and treat while saving on herbicide!

O

o

o

- drone flight for precise detection of weeds (2 possible for datura)
- Customizable zone detection and modulation cards suitable for treatment by section cutoff or nozzle to nozzle