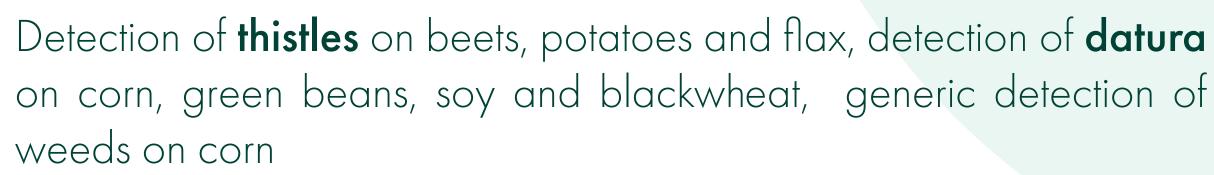

### Locate and treat while saving on herbicide!

O

o

o

- drone flight for precise detection of weeds (2 possible for datura)
- Customizable zone detection and modulation cards suitable for treatment by section cutoff or nozzle to nozzle