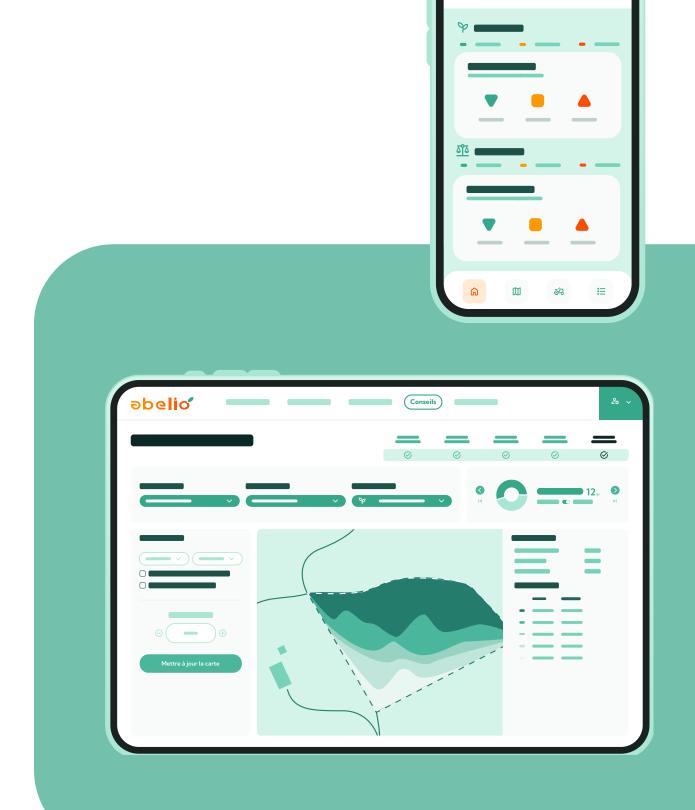

### A turnkey solution to simplify your daily life!

Find maps, alerts and modulation files on a single platform, connected to farming tools (traceability, weather stations, etc.)

Biomass forecasting of cover crops using satellite

## **Optimize your nitrogen intakes**

Improve your performance by providing the right dose, in the right place!

- Generation of reliable agronomic advice available within 1 hour after adding a plot, unlimited updatable and at no additional cost
- **o** Use of the **latest satellite imagery**, continuously exploitable
- Solution of the console of the conso for **automatic modulations**. Manual modulation available via mobile app

### Locate and treat while saving on herbicide!

O

o

o

- drone flight for precise detection of weeds (2 possible for datura)
- Customizable zone detection and modulation cards suitable for treatment by section cutoff or nozzle to nozzle