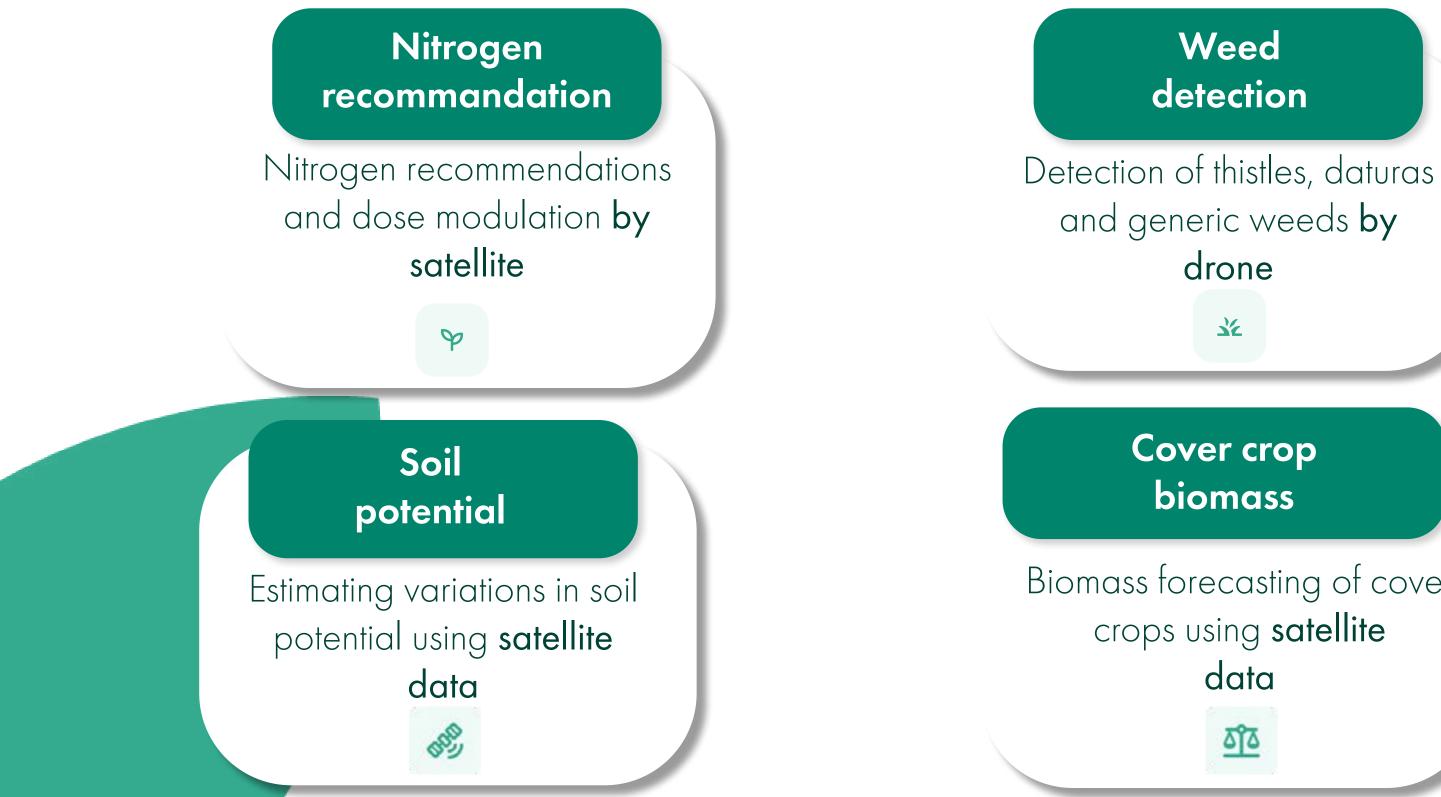

## **Optimize your nitrogen intakes**

Improve your performance by providing the right dose, in the right place!

- Generation of reliable agronomic advice available within 1 hour after adding a plot, unlimited updatable and at no additional cost
- **o** Use of the **latest satellite imagery**, continuously exploitable
- Solution of the console of the conso for **automatic modulations**. Manual modulation available via mobile app

### Locate and treat while saving on herbicide!

O

o

o

- drone flight for precise detection of weeds (2 possible for datura)
- Customizable zone detection and modulation cards suitable for treatment by section cutoff or nozzle to nozzle

### Optimize your intermediate energy crops management!

- Estimation of **biomass** and **intermediate energy crops** using satellite data and field samples
- Complete agronomic analysis to anticipate soil needs, enhance cover crops, and efficiently optimize harvesting operations
- **MERCI method:** a simple, field-based tool to estimate the nutrient contribution of cover crops, including nitrogen release, and support fertilization adjustment
- **Automated** calculation at plot level
- **Simplified** direct sample management via the mobile app

### And maximize the yield from your plots!

- and weakness in each plot
- organic matter, etc.
- 0

**O Precise** soil mapping revealing areas of strength

**Measurement** of various agronomic parameters: topography, growth,